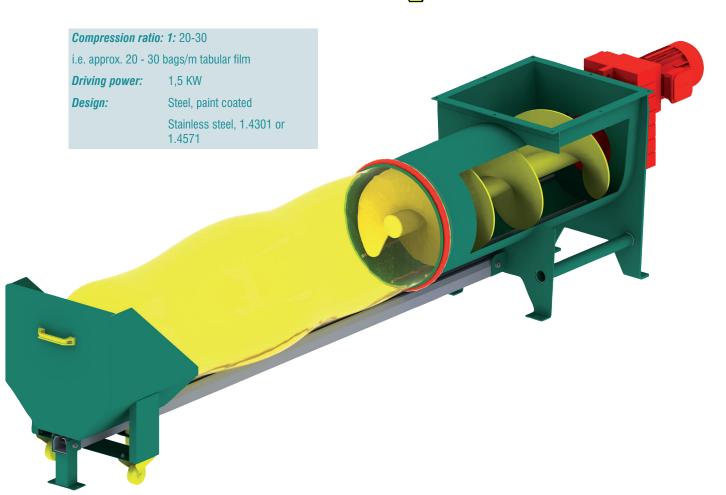

The compression will be achieved through a compression screw. A brake slide with an adjustable brake force can provide an additional compression. The empty bags will be pressed into a tear proof tubular film.

## EMDE Empty Bag Compactor LSV 400

- ► Compactor screw with degressive pitch
- ► Drop chute in accordance with the safety regulations
- Doubling of the compression through brake slide with adjustable brake
- ► Full message through adjustable limit switch
- Ex Design for dust and gas explosion area