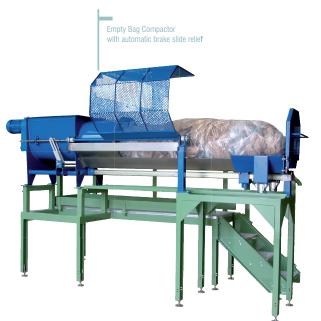

## Dispose of emptied bags in a space-saving manner

... the EMDE Empty Bag Compactor addresses this issue. Directly at the place where they are emptied, the bags will be placed in a feed opening, which is in accordance with the safety regulations. A bag emptying station can be directly connected through a connection chute.

The compression will be achieved through a compression screw. A brake slide with an adjustable brake force can provide an additional compression. The empty bags will be pressed into a tear proof tubular film.

## EMDE Empty Bag Compactor LSV 400

- ► Compactor screw with degressive pitch
- ► Drop chute in accordance with the safety regulations
- Doubling of the compression through brake slide with adjustable brake
- ► Full message through adjustable limit switch
- Ex Design for dust and gas explosion area