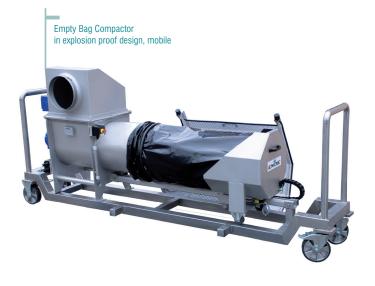

## EMDE Empty Bag Compactor LSV 400

- ► Compactor screw with degressive pitch
- ► Drop chute in accordance with the safety regulations
- Doubling of the compression through brake slide with adjustable brake
- ► Full message through adjustable limit switch
- Ex Design for dust and gas explosion area