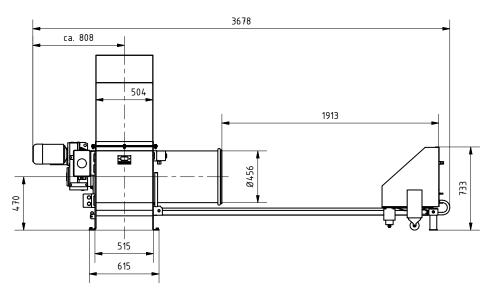

## EMDE Empty Bag Compactor LSV 400

- ► Compactor screw with degressive pitch
- ► Drop chute in accordance with the safety regulations
- Doubling of the compression through brake slide with adjustable brake
- ► Full message through adjustable limit switch
- Ex Design for dust and gas explosion area