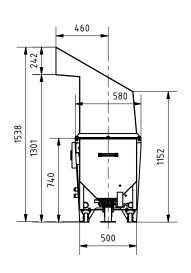

## EMDE Empty Bag Compactor LSV 400

- ► Compactor screw with degressive pitch
- ► Drop chute in accordance with the safety regulations
- Doubling of the compression through brake slide with adjustable brake
- ► Full message through adjustable limit switch
- Ex Design for dust and gas explosion area