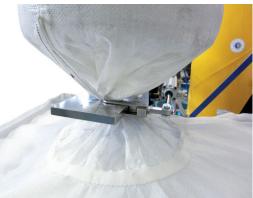

Big-Bags with little dust generation

## Filling and closing

in one step - a first for automatic filling systems! The filling adapter will be closed safely and dust-proof using a plastic or aluminum clip.

The closing system is equipped with an optical position identification unit, which means that the optimal working/closing position will be reached automatically. The rotatable filling head guarantees the filling adapter constriction.

- Dust proof filling adapter locking through an inflatable hose
- ► Robust filling adapter twisting device with twisting by 350°
- ► Optoelectronic position identification of the closing position
- Safe closing in seconds with aluminum or plastic clips
- ► Clip closing times approx. 10 seconds