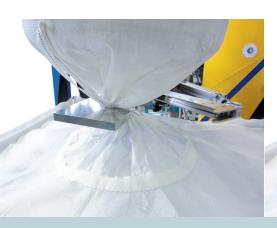

## Filling and closing

in one step - a first for automatic filling systems! The filling adapter will be closed safely and dust-proof using a plastic or aluminum clip.

The closing system is equipped with an optical position identification unit, which means that the optimal working/closing position will be reached automatically. The rotatable filling head guarantees the filling adapter constriction.

- Dust proof filling adapter locking through an inflatable hose
- ► Robust filling adapter twisting device with twisting by 350°
- ► Optoelectronic position identification of the closing position
- Safe closing in seconds with aluminum or plastic clips
- ► Clip closing times approx. 10 seconds