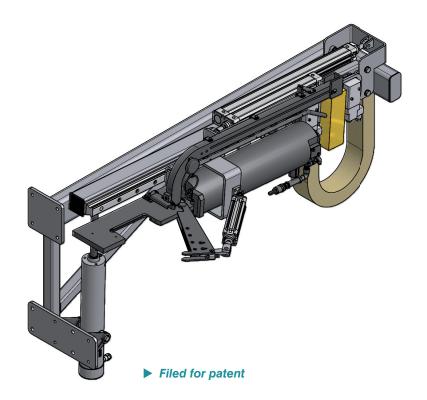

## Filling and closing

in one step - a first for automatic filling systems! The filling adapter will be closed safely and dust-proof using a plastic or aluminum clip.

The closing system is equipped with an optical position identification unit, which means that the optimal working/closing position will be reached automatically. The rotatable filling head guarantees the filling adapter constriction.

- Dust proof filling adapter locking through an inflatable hose
- ► Robust filling adapter twisting device with twisting by 350°
- ► Optoelectronic position identification of the closing position
- Safe closing in seconds with aluminum or plastic clips
- ► Clip closing times approx. 10 seconds