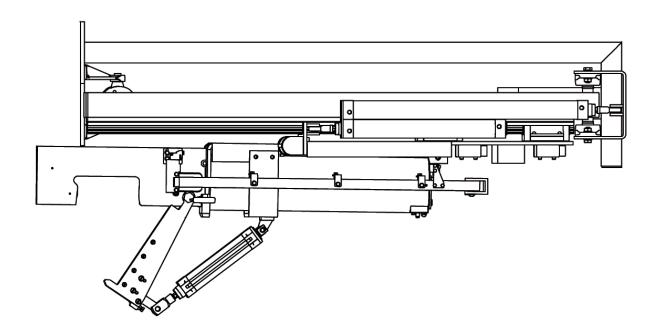

gs with little dust generation

## Filling and closing

in one step - a first for automatic filling systems! The filling adapter will be closed safely and dust-proof using a plastic or aluminum clip.

The closing system is equipped with an optical position identification unit, which means that the optimal working/closing position will be reached automatically. The rotatable filling head guarantees the filling adapter constriction.

- Dust proof filling adapter locking through an inflatable hose
- ► Robust filling adapter twisting device with twisting by 350°
- ► Optoelectronic position identification of the closing position
- Safe closing in seconds with aluminum or plastic clips
- ► Clip closing times approx. 10 seconds





## Filling and closing



## Top view of the closing apparatus