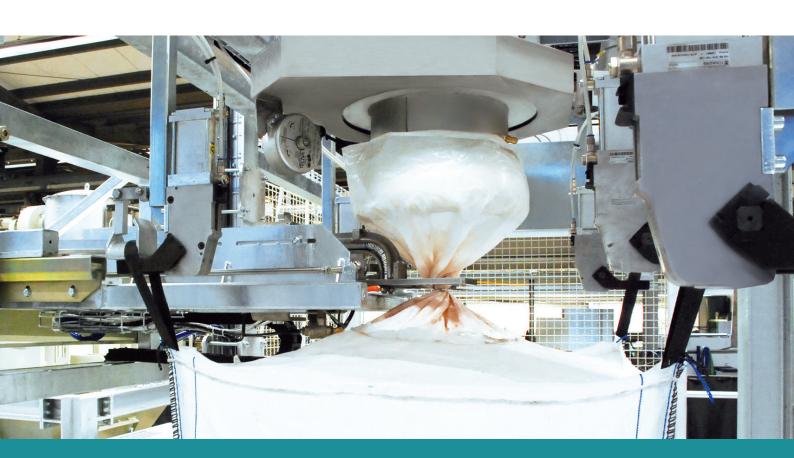

Big-Bags with little dust generation

## Filling and closing

in one step - a first for automatic filling systems! The filling adapter will be closed safely and dust-proof using a plastic or aluminum clip.

The closing system is equipped with an optical position identification unit, which means that the optimal working/closing position will be reached automatically. The rotatable filling head guarantees the filling adapter constriction.